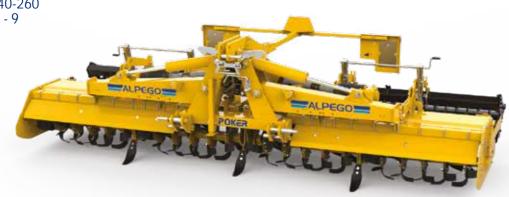

## POKER

Rotozappa HP 140-260 Pg. 8 - 9

# POKER

Rotozappa 👆

POKER foldable rotary tiller is equipped with a horizontal axis rotor for excellent soil crumbling and mixing of weeds and other crop residues, also suitable on difficult terrain. POKER is unique in its category thanks to its double geardriven central transmission.

Foldable rotary tiller for tractors up to 260 HP and working width up to 5m