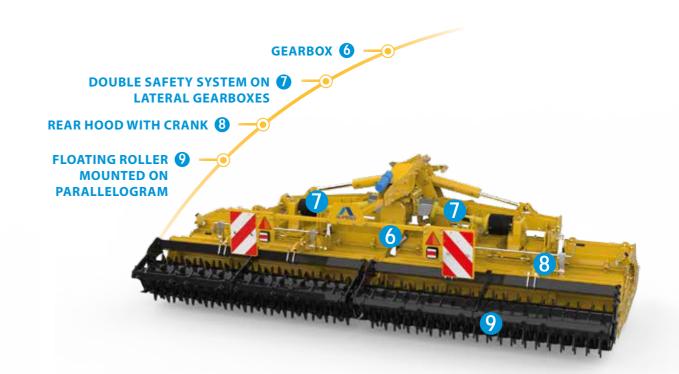

#### **6** GEARBOX

Double central driveline with cascade gears in an oil bath, with exclusive gearbox unique in the market.

#### **DOUBLE SAFETY SYSTEM ON** LATERAL GEARBOXES

The rotary tiller is equipped with 2 lateral drive shafts to avoid overloads during use.

#### **REAR HOOD WITH CRANK**

Frame and «S» shaped rear hood with new absorption systems and a central crank for easy adjustment.

#### **9** FLOATING ROLLER MOUNTED **ON PARALLELOGRAM**

With this system the roller always maintains the same inclination.