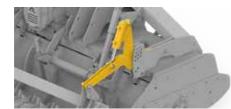

#### **1** DOUBLE CENTRAL TRANSMISSION **2** CENTRAL AND LATERAL WITH GEARS IN AN OIL BATH

the whole range of Alpego rotary tillers is equipped with the exclusive and patented central gear transmission in oil bath. Designed and built by Alpego, the vertically arranged gears made of cast iron work constantly in contact with the moving soil, which allows a natural heat dispersion. There is also a gearbox to vary the rotor rotation speeds.

#### **6** GEARBOX

Double central driveline with cascade gears in an oil bath, with exclusive gearbox unique in the market.