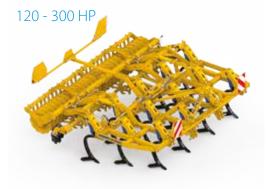

#### **DESIGN AND TECHNIQUE AT THE HIGHEST LEVELS**

These machines work the soil and bury stones, clods and crop residues with great efficacy even in areas not previously worked and with particularly hard soils. The reverse rotation of the rotor combined with a sorting grid that blocks the stones and a levelling bar, allows to bring soft soil well-refined on the surface, facilitating subsequent mechanical sowing or transplanting operations. Ideal for both horticultural crops and open field work, they allow you to create well-structured seedbeds with excellent permeability that remain stable throughout the cultivation

cycle.

The sorting grid is composed of 2 parallel rows of combs that block the stones raised by the rotor, filtering the refined soil which is thus deposited on the surface and levelled by the bar covering the stones.

#### **SOIL STRATIFICATION**

The work of the stone burier allows to generate two distinct layers of soil: the upper layer (A), soft and refined, which guarantees optimal conditions for subsequent sowing, and the lower stony layer (B), containing the buried stones.

#### REVERSE ROTATION ROTOR

Unique on the market thanks to the central transmission, the rotor of the "Inversa" series is optimized to be able to work even on particularly hard soils stony soils.