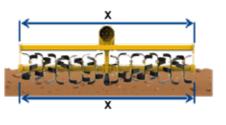

The working width of the machine is equivalent to the overall width since the overall dimensions (no lateral transmission).

The absence of the lateral transmission allows an optimal weight balance on both sides and the lack of the lateral transmission guarantees a constant working depth.