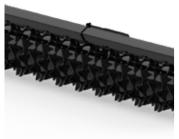

## **♦ ROTOZAPPA**

Horizontal axis rotor, equipped with helicoidal blades for excellent shredding and burying of herbaceous and other crop residues, on all types of soil.

# POKER

Rotozappa 👆

POKER foldable rotary tiller is equipped with a horizontal axis rotor for excellent soil crumbling and mixing of weeds and other crop residues, also suitable on difficult terrain. POKER is unique in its category thanks to its double geardriven central transmission.