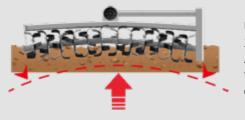

#### **SOIL STRATIFICATION**

The work of the stone burier allows to generate two distinct layers of soil: the upper layer (A), soft and refined, which guarantees optimal conditions for subsequent sowing, and the lower stony layer (B), containing the buried stones.