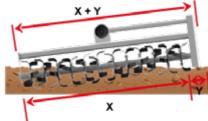

#### STANDARD

In the ALPEGO solution, the rotary power is equally transmitted from the center of the machine to 2 semi-rotors. This guarantees maximum reliability and low power absorption unlike the standard solutions in which it should be dissipated by the transmission itself.

The working width of the machine is equivalent to the overall width since the overall dimensions (no lateral transmission).