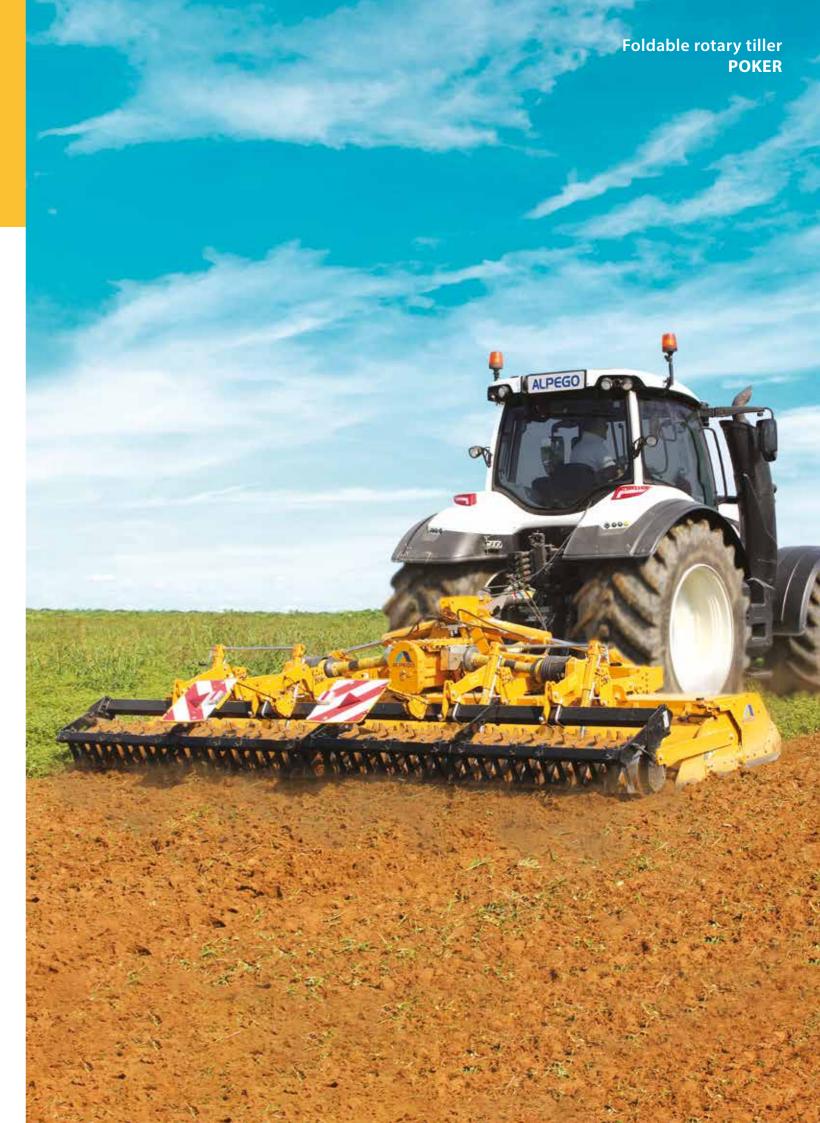

# POKER

Rotozappa 👆

POKER foldable rotary tiller is equipped with a horizontal axis rotor for excellent soil crumbling and mixing of weeds and other crop residues, also suitable on difficult terrain. POKER is unique in its category thanks to its double geardriven central transmission.

Foldable rotary tiller for tractors up to 260 HP and working width up to 5m