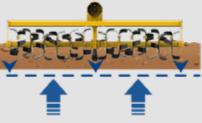

The absence of the lateral transmission allows an optimal weight balance on both sides and the lack of the lateral transmission guarantees a constant working depth.

The working width of the machine is equivalent to the overall width since the overall dimensions (no lateral transmission).