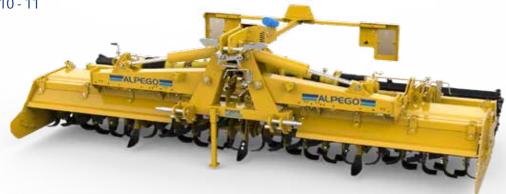

## **POKER INVERSA**

Inversa HP 150-260 Pg. 10 - 11

# POKER

Foldable rotary tiller for tractors up to 260 HP and working width up to 5m

POKER INVERSA foldable rotary tiller is equipped with a reverse-rotation blade rotor, which is ideal for burying stones, clods and crop residues with great efficiency, allowing the refined soil to be brought to the surface. POKER is unique in its category thanks to its double central transmission with gears.