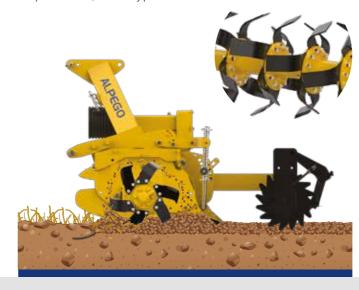

## **♦ ROTOZAPPA**

Horizontal axis rotor, equipped with helicoidal blades for excellent shredding and burying of herbaceous and other crop residues, on all types of soil.

#### **SOIL STRATIFICATION**

The work of the stone burier allows to generate two distinct layers of soil: the upper layer (A), soft and refined, which guarantees optimal conditions for subsequent sowing, and the lower stony layer (B), containing the buried stones.

#### REVERSE ROTATION ROTOR

Unique on the market thanks to the central transmission, the rotor of the "Inversa" series is optimized to be able to work even on particularly hard soils stony soils.