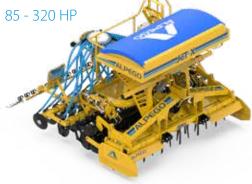

# POKER

Rotozappa 👆

POKER foldable rotary tiller is equipped with a horizontal axis rotor for excellent soil crumbling and mixing of weeds and other crop residues, also suitable on difficult terrain. POKER is unique in its category thanks to its double geardriven central transmission.

Foldable rotary tiller for tractors up to 260 HP and working width up to 5m

#### **1** DOUBLE CENTRAL TRANSMISSION **2** CENTRAL AND LATERAL WITH GEARS IN AN OIL BATH

the whole range of Alpego rotary tillers is equipped with the exclusive and patented central gear transmission in oil bath. Designed and built by Alpego, the vertically arranged gears made of cast iron work constantly in contact with the moving soil, which allows a natural heat dispersion. There is also a gearbox to vary the rotor rotation speeds.