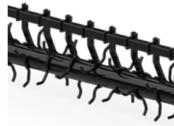

# \* INVERSA

The reverse rotation of the rotor, equipped with helicoidal blades and combined with a sorting grid and a levelling bar, allows the soft and refined soil to be brought back to the surface.

#### **DESIGN AND TECHNIQUE AT THE HIGHEST LEVELS**

These machines work the soil and bury stones, clods and crop residues with great efficacy even in areas not previously worked and with particularly hard soils. The reverse rotation of the rotor combined with a sorting grid that blocks the stones and a levelling bar, allows to bring soft soil well-refined on the surface, facilitating subsequent mechanical sowing or transplanting operations. Ideal for both horticultural crops and open field work, they allow you to create well-structured seedbeds with excellent permeability that remain stable throughout the cultivation

#### REVERSE ROTATION ROTOR

Unique on the market thanks to the central transmission, the rotor of the "Inversa" series is optimized to be able to work even on particularly hard soils stony soils.