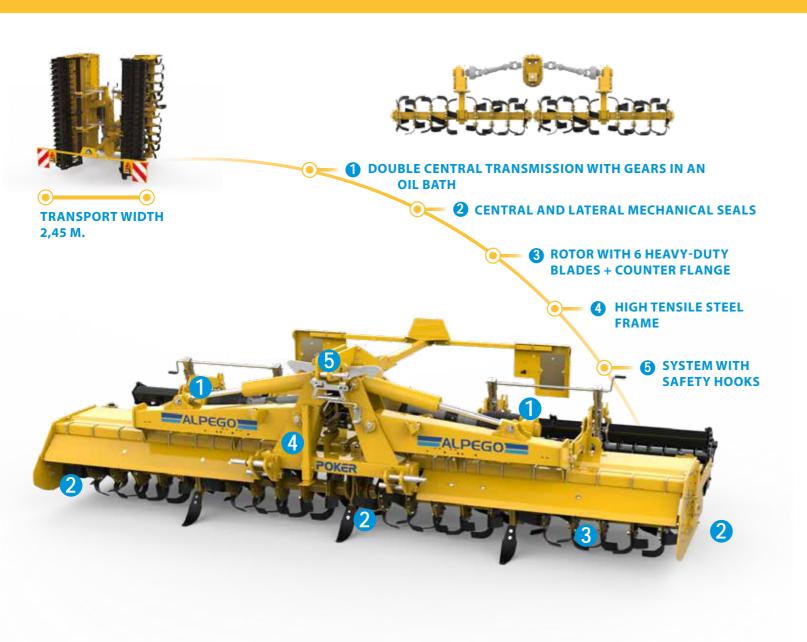

#### **1** DOUBLE CENTRAL TRANSMISSION **2** CENTRAL AND LATERAL WITH GEARS IN AN OIL BATH

the whole range of Alpego rotary tillers is equipped with the exclusive and patented central gear transmission in oil bath. Designed and built by Alpego, the vertically arranged gears made of cast iron work constantly in contact with the moving soil, which allows a natural heat dispersion. There is also a gearbox to vary the rotor rotation speeds.

## **MECHANICAL SEALS**

Mechanical seals in oil bath to ensure maximum transmission protection even in extreme conditions.

#### **ROTOR WITH 6 HEAVY-DUTY BLADES + COUNTER FLANGE**

The counter flange, combined with the reinforced hoes, doubles the strength and durability of the rotor.

#### 4 HIGH TENSILE STEEL FRAME

Frame made of high quality steel to ensure maximum resistance.

#### **6** HYDRAULIC UNLOCKING **SYSTEM WITH SAFETY HOOKS**

Automatic hydraulic release of safety hooks during machine opening.

|                                           | POKER-360 | POKER-400 | POKER-460 | POKER-500 |
|-------------------------------------------|-----------|-----------|-----------|-----------|
| Working width (mm)                        | 3660      | 3995      | 4462      | 4940      |
| Overall width (mm)                        | 3720      | 4051      | 4525      | 4995      |
| Transport width (mm)                      | 2450      | 2450      | 2450      | 2450      |
| Tractor power (HP)                        | 140-260   | 150-260   | 160-260   | 170-260   |
| Working depth (mm)                        | 240       | 240       | 240       | 240       |
| Rotors (n°)                               | 16        | 16        | 20        | 20        |
| Blades ( $n^{\circ}$ rh + $n^{\circ}$ lh) | 48+48     | 48+48     | 60+60     | 60+60     |
| Weight with Packer roller (Kg)            | 2610      | 2680      | 2890      | 2970      |
| Weight with Cage roller (Kg)              | -         | 2450      | 2630      | 2840      |