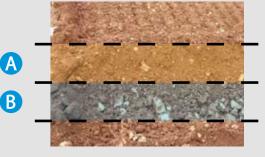

#### **SOIL STRATIFICATION**

The work of the stone burier allows to generate two distinct layers of soil: the upper layer (A), soft and refined, which guarantees optimal conditions for subsequent sowing, and the lower stony layer (B), containing the buried stones.