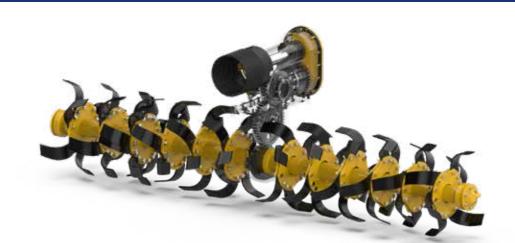

## Alpego Central Transmission

Exclusive and patented for the entire range

The transmission gearbox is designed and built by Alpego. It consists of a speed gear change, which makes it possible to change the rotation speed and of a series of gears transmitting the motion to the rotor. The vertically arranged gears made of cast iron work constantly in contact with the moving soil, which allows a natural heat dispersion.

The whole range of ALPEGO rotary tillers is equipped with the exclusive and patented central gear transmission, completely designed and manufactured in Alpego.

Unlike the competition which provides only 2 support points for the rotor, the patented Alpego system with 4 support points allows to reduce the flexion on the rotation axis by drastically decreasing the loads on the transmission.