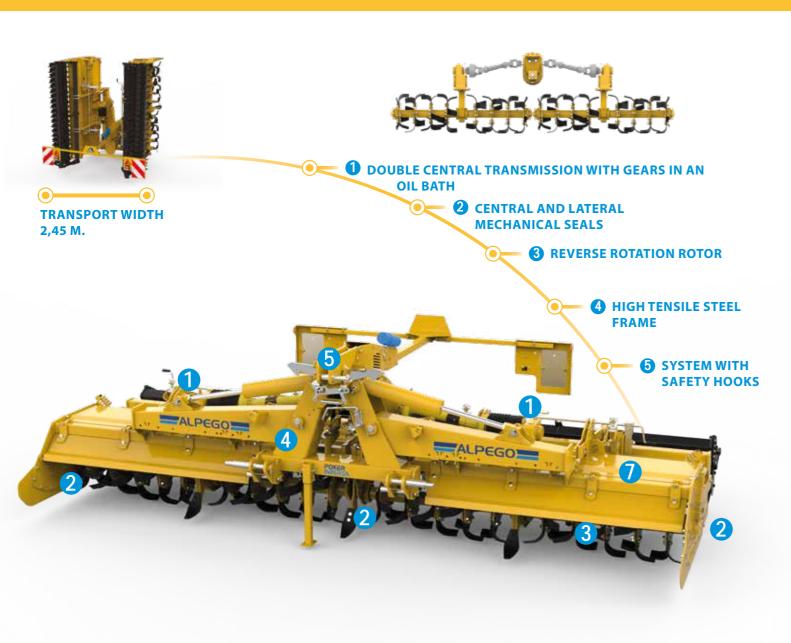

1 DOUBLE CENTRAL TRANSMISSION 2 CENTRAL AND LATERAL WITH GEARS IN AN OIL BATH

the whole range of Alpego rotary tillers is equipped with the exclusive and patented central gear transmission in oil bath. Designed and built by Alpego, the vertically arranged gears made of cast iron work constantly in contact with the moving soil, which allows a natural heat dispersion. There is also a gearbox to vary the rotor rotation speeds.

**MECHANICAL SEALS** 

Mechanical seals in oil bath to ensure maximum transmission protection even in extreme conditions.

**REVERSE ROTATION ROTOR** 

Combined with a sorting grid and a levelling bar, it allows to bring the refined soil back to the surface.

4 HIGH TENSILE STEEL FRAME

Frame made of high quality steel to ensure maximum resistance.

**6** HYDRAULIC UNLOCKING **SYSTEM WITH SAFETY HOOKS** 

> Automatic hydraulic release of safety hooks during machine opening.