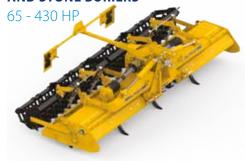

# POKER

Foldable rotary tiller for tractors up to 260 HP and working width up to 5m

POKER INVERSA foldable rotary tiller is equipped with a reverse-rotation blade rotor, which is ideal for burying stones, clods and crop residues with great efficiency, allowing the refined soil to be brought to the surface. POKER is unique in its category thanks to its double central transmission with gears.

1 DOUBLE CENTRAL TRANSMISSION 2 CENTRAL AND LATERAL WITH GEARS IN AN OIL BATH

the whole range of Alpego rotary tillers is equipped with the exclusive and patented central gear transmission in oil bath. Designed and built by Alpego, the vertically arranged gears made of cast iron work constantly in contact with the moving soil, which allows a natural heat dispersion. There is also a gearbox to vary the rotor rotation speeds.