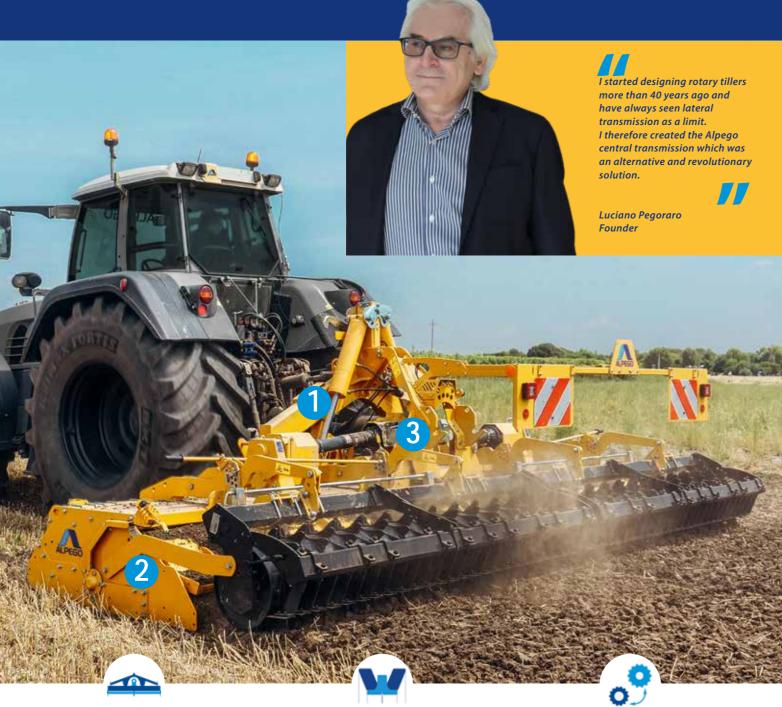

## Alpego Central Transmission

Exclusive and patented for the entire range

The transmission gearbox is designed and built by Alpego. It consists of a speed gear change, which makes it possible to change the rotation speed and of a series of gears transmitting the motion to the rotor. The vertically arranged gears made of cast iron work constantly in contact with the moving soil, which allows a natural heat dispersion.

The whole range of ALPEGO rotary tillers is equipped with the exclusive and patented central gear transmission, completely designed and manufactured in Alpego.

Unlike the competition which provides only 2 support points for the rotor, the patented Alpego system with 4 support points allows to reduce the flexion on the rotation axis by drastically decreasing the loads on the transmission.

The absence of the lateral transmission allows an optimal weight balance on both sides and the lack of the lateral transmission guarantees a constant working depth.