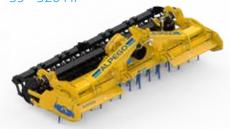

# Rotozappa 💺

Foldable rotary tiller

for tractors up to 460 HP and working width up to 6 m

TYOSON foldable rotary tiller is equipped with a horizontal axis rotor for excellent soil crumbling and mixing of weeds and other crop residues, also suitable on difficult terrain. TYSON is unique in its category thanks to its double gear-driven central transmission.

Tyson, the new high-performance folding rotary tiller, was exclusively previewed at EIMA 2024. There may be updates to the data provided below.

#### 1 DOUBLE CENTRAL TRANSMISSION 2 CENTRAL AND LATERAL WITH GEARS IN AN OIL BATH

the whole range of Alpego rotary tillers is equipped with the exclusive and patented central gear transmission in oil bath. Designed and built by Alpego, the vertically arranged gears made of cast iron work constantly in contact with the moving soil, which allows a natural heat dispersion. There is also a gearbox to vary the rotor rotation speeds.