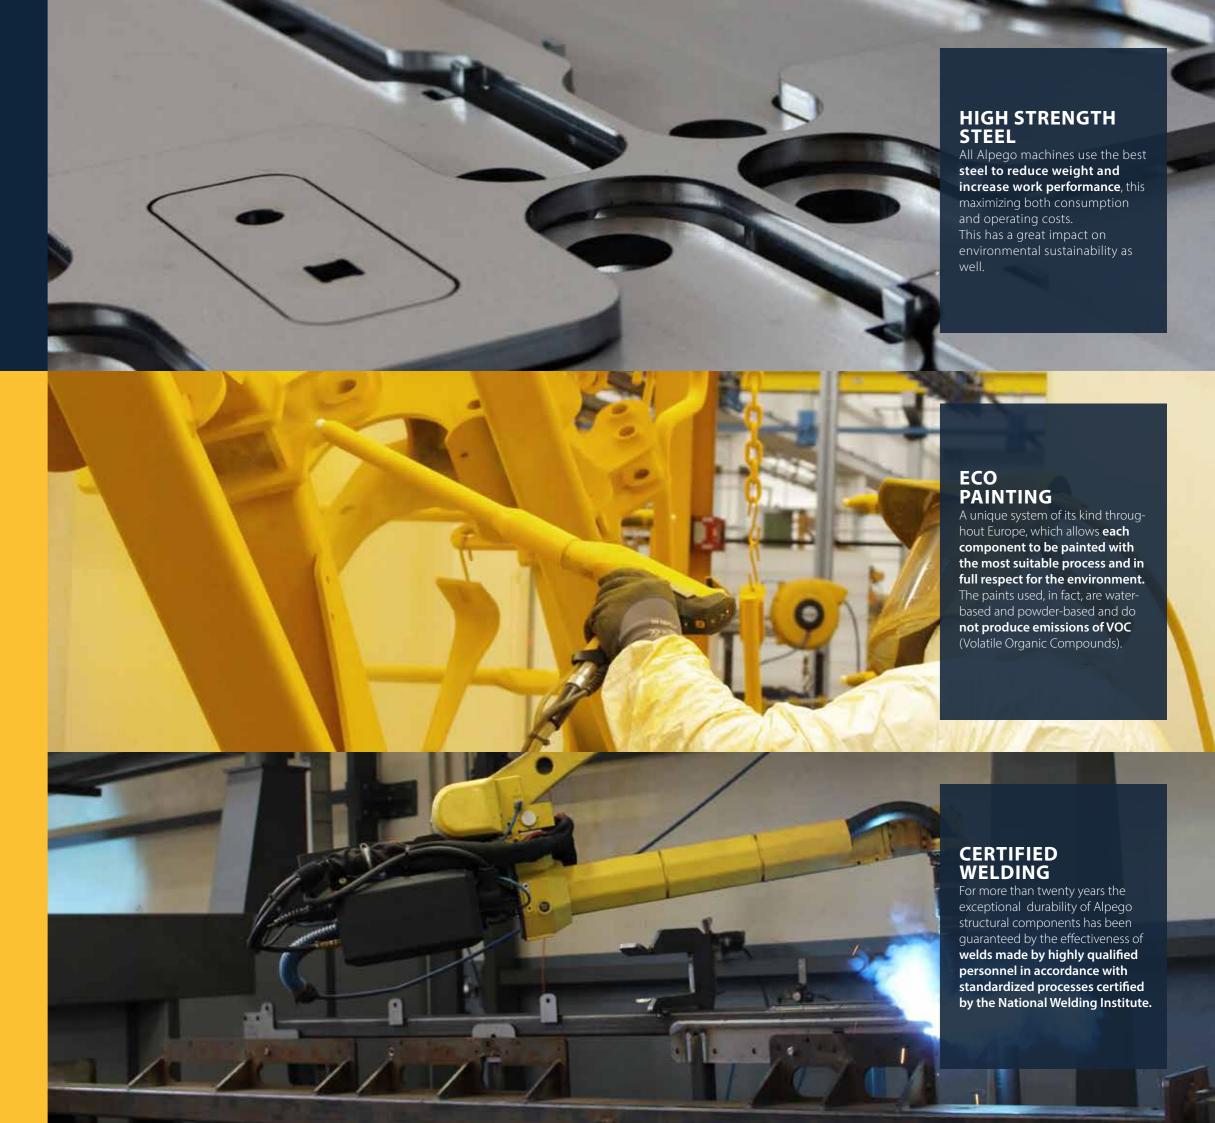

# WE HAVE CREATED A COMPLETE SYSTEM BECAUSE HAVING THE BEST STEEL IS NOT ENOUGH.

The sticker "ALPEGO INSIDE" on all machines, certifies the high quality of Alpego's products. An union of first quality materials, eco-sustainable coating process and certified welding that guarantees an exceptional durability and quality over the years.

# The advantages of our rotary tillers

The details that make the difference

**HIGH TENSILE STEEL FRAME** 

frame guarantees a much higher

standard ones. The Alpego frame,

instead of being screwed, is welded

and guarantees further resistance to

workloads reducing the possibility

of breakage in difficult conditions.

The width extension of the

resistance to loads than the

Thanks to their multiple advantages, Alpego rotary tillers and Stone Buriers ensure intensive soil tillage in any condition, both in heavy and stony soils.