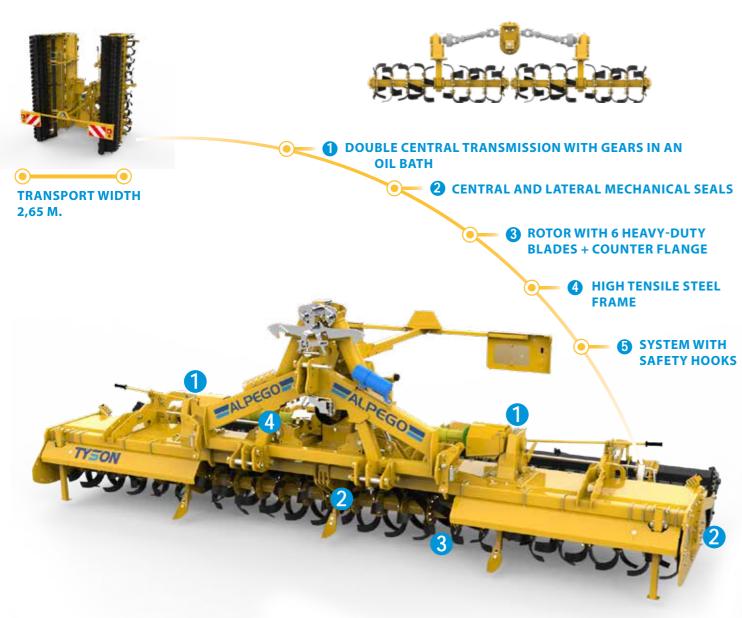

#### **1** DOUBLE CENTRAL TRANSMISSION **2** CENTRAL AND LATERAL WITH GEARS IN AN OIL BATH

the whole range of Alpego rotary tillers is equipped with the exclusive and patented central gear transmission in oil bath. Designed and built by Alpego, the vertically arranged gears made of cast iron work constantly in contact with the moving soil, which allows a natural heat dispersion. There is also a gearbox to vary the rotor rotation speeds.

## **MECHANICAL SEALS**

Mechanical seals in oil bath to ensure maximum transmission protection even in extreme conditions.

#### **ROTOR WITH 6 HEAVY-DUTY BLADES + COUNTER FLANGE**

The counter flange, combined with the reinforced hoes, doubles the strength and durability of the rotor.

#### 4 HIGH TENSILE STEEL FRAME

Frame made of high quality steel to ensure maximum resistance.

#### **6** HYDRAULIC UNLOCKING **SYSTEM WITH SAFETY HOOKS**

Automatic hydraulic release of safety hooks during machine opening.

|                                           | POKER-360 | POKER-400 | POKER-460 | POKER-500 |
|-------------------------------------------|-----------|-----------|-----------|-----------|
| Working width (mm)                        | 3660      | 3995      | 4462      | 4940      |
| Overall width (mm)                        | 3720      | 4051      | 4525      | 4995      |
| Transport width (mm)                      | 2450      | 2450      | 2450      | 2450      |
| Tractor power (HP)                        | 140-260   | 150-260   | 160-260   | 170-260   |
| Working depth (mm)                        | 240       | 240       | 240       | 240       |
| Rotors (n°)                               | 16        | 16        | 20        | 20        |
| Blades ( $n^{\circ}$ rh + $n^{\circ}$ lh) | 48+48     | 48+48     | 60+60     | 60+60     |
| Weight with Packer roller (Kg)            | 2610      | 2680      | 2890      | 2970      |
| Weight with Cage roller (Kg)              | -         | 2450      | 2630      | 2840      |