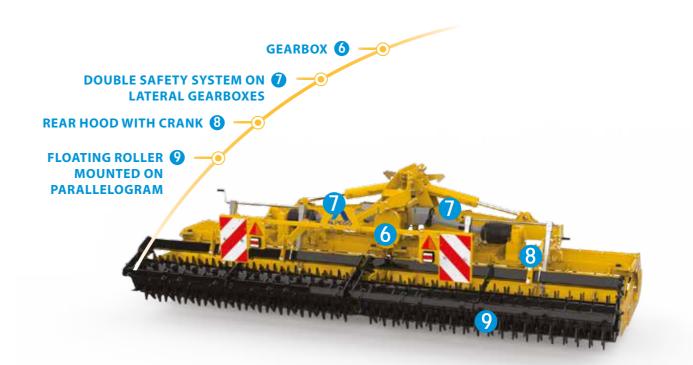

#### **6** GEARBOX

Double central driveline with cascade gears in an oil bath, with exclusive gearbox unique in the market.

#### **DOUBLE SAFETY SYSTEM ON** LATERAL GEARBOXES

The rotary tiller is equipped with 2 lateral drive shafts to avoid overloads during use.

#### **REAR HOOD WITH CRANK**

Frame and «S» shaped rear hood with new absorption systems and a central crank for easy adjustment.

#### **9** FLOATING ROLLER MOUNTED **ON PARALLELOGRAM**

With this system the roller always maintains the same inclination.