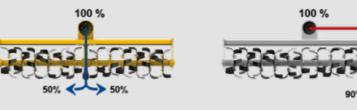

#### STANDARD

In the ALPEGO solution, the rotary power is equally transmitted from the center of the machine to 2 semi-rotors. This guarantees maximum reliability and low power absorption unlike the standard solutions in which it should be dissipated by the transmission itself.

The working width of the machine is equivalent to the overall width since the overall dimensions (no lateral transmission).

The absence of the lateral transmission allows an optimal weight balance on both sides and the lack of the lateral transmission guarantees a constant working depth.