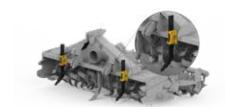

The whole range of ALPEGO rotary tillers is equipped with the exclusive and patented central gear transmission, completely designed and manufactured in Alpego.

Unlike the competition which provides only 2 support points for the rotor, the patented Alpego system with 4 support points allows to reduce the flexion on the rotation axis by drastically decreasing the loads on the transmission.

#### **1** DOUBLE CENTRAL TRANSMISSION **2** CENTRAL AND LATERAL WITH GEARS IN AN OIL BATH

the whole range of Alpego rotary tillers is equipped with the exclusive and patented central gear transmission in oil bath. Designed and built by Alpego, the vertically arranged gears made of cast iron work constantly in contact with the moving soil, which allows a natural heat dispersion. There is also a gearbox to vary the rotor rotation speeds.