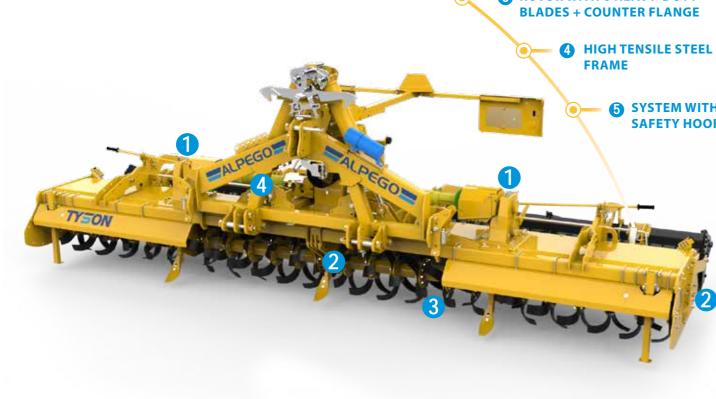

#### **1** DOUBLE CENTRAL TRANSMISSION **2** CENTRAL AND LATERAL WITH GEARS IN AN OIL BATH

the whole range of Alpego rotary tillers is equipped with the exclusive and patented central gear transmission in oil bath. Designed and built by Alpego, the vertically arranged gears made of cast iron work constantly in contact with the moving soil, which allows a natural heat dispersion. There is also a gearbox to vary the rotor rotation speeds.

## **MECHANICAL SEALS**

Mechanical seals in oil bath to ensure maximum transmission protection even in extreme conditions.

#### **ROTOR WITH 6 HEAVY-DUTY BLADES + COUNTER FLANGE**

The counter flange, combined with the reinforced hoes, doubles the strength and durability of the rotor.

#### 4 HIGH TENSILE STEEL FRAME

Frame made of high quality steel to ensure maximum resistance.

#### **6** HYDRAULIC UNLOCKING **SYSTEM WITH SAFETY HOOKS**

Automatic hydraulic release of safety hooks during machine opening.

|                                           | POKER-360 | POKER-400 | POKER-460 | POKER-500 |
|-------------------------------------------|-----------|-----------|-----------|-----------|
| Working width (mm)                        | 3660      | 3995      | 4462      | 4940      |
| Overall width (mm)                        | 3720      | 4051      | 4525      | 4995      |
| Transport width (mm)                      | 2450      | 2450      | 2450      | 2450      |
| Tractor power (HP)                        | 140-260   | 150-260   | 160-260   | 170-260   |
| Working depth (mm)                        | 240       | 240       | 240       | 240       |
| Rotors (n°)                               | 16        | 16        | 20        | 20        |
| Blades ( $n^{\circ}$ rh + $n^{\circ}$ lh) | 48+48     | 48+48     | 60+60     | 60+60     |
| Weight with Packer roller (Kg)            | 2610      | 2680      | 2890      | 2970      |
| Weight with Cage roller (Kg)              | -         | 2450      | 2630      | 2840      |