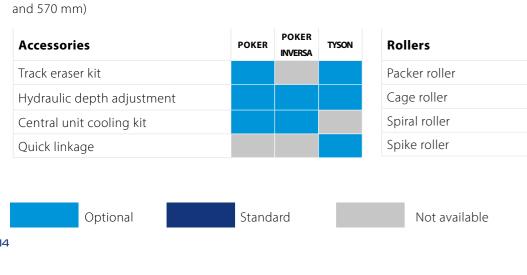

# Choosing the attachment and roller

For perfect tillage in every situation

**TRACK ERASER KIT** 

**HYDRAULIC DEPTH ADJUSTMENT** 

**QUICK LINKAGE** 

#### **PACKER ROLLER**

is a compact, well levelled and 500 mm). surface. (Ø 570 mm, 520 mm

#### **CAGE ROLLER**

rugged. It has several rows for working dry, medium and uniform seeding surface it works well even when the of tines to guarantee ground density soils. The roller is traction and a set of brushes, equipped with a rod structure and light soils (ø 450 mm and 480 mm and 560 mm). with individual adjustment, to that guarantees optimal 520 mm). keep them clean. The result reconsolidation (ø 420 mm

#### **SPIRAL ROLLER**

#### **SPIKE ROLLER**

The PACKER roller is particularly CAGE roller is the ideal roller The SPIRAL roller creates a soft The SPIKE roller is very versatile, and is suitable for medium soil is wet and compacted (ø

| Rollers       | POKER | POKER<br>INVERSA | TYSON |
|---------------|-------|------------------|-------|
| Packer roller |       |                  |       |
| Cage roller   |       |                  |       |
| Spiral roller |       |                  |       |
| Spike roller  |       |                  |       |