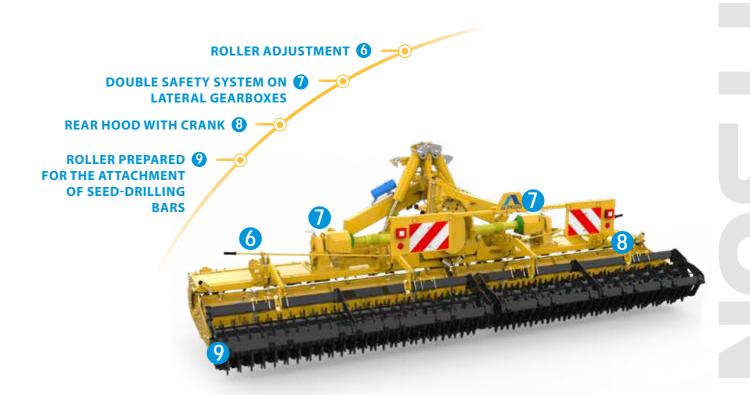

#### **6** ROLLER ADJUSTMENT

System for convenient adjustment of roller position from the outside

#### **DOUBLE SAFETY SYSTEM ON** LATERAL GEARBOXES

The rotary tiller is equipped with 2 lateral drive shafts to avoid overloads during use.

#### **REAR HOOD WITH CRANK**

Frame and «S» shaped rear hood with new absorption systems and a central crank for easy adjustment.

#### **O** ROLLER PREPARED FOR THE **ATTACHMENT OF SEED-DRILLING BARS**

Roller mounted on parallelogram on which guick couplings can be mounted for combinations.