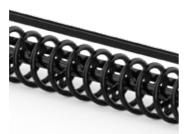

#### **CAGE ROLLER**

rugged. It has several rows for working dry, medium and uniform seeding surface it works well even when the of tines to guarantee ground density soils. The roller is traction and a set of brushes, equipped with a rod structure and light soils (ø 450 mm and 480 mm and 560 mm). with individual adjustment, to that guarantees optimal 520 mm). keep them clean. The result reconsolidation (ø 420 mm

#### **SPIKE ROLLER**

The PACKER roller is particularly CAGE roller is the ideal roller The SPIRAL roller creates a soft The SPIKE roller is very versatile, and is suitable for medium soil is wet and compacted (ø