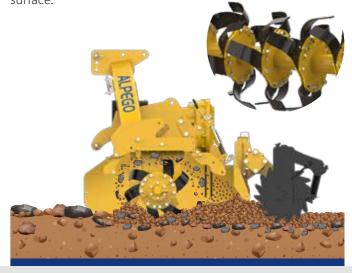

# \* INVERSA

The reverse rotation of the rotor, equipped with helicoidal blades and combined with a sorting grid and a levelling bar, allows the soft and refined soil to be brought back to the surface.

#### **DESIGN AND TECHNIQUE AT THE HIGHEST LEVELS**

These machines work the soil and bury stones, clods and crop residues with great efficacy even in areas not previously worked and with particularly hard soils. The reverse rotation of the rotor combined with a sorting grid that blocks the stones and a levelling bar, allows to bring soft soil well-refined on the surface, facilitating subsequent mechanical sowing or transplanting operations. Ideal for both horticultural crops and open field work, they allow you to create well-structured seedbeds with excellent permeability that remain stable throughout the cultivation

cycle.

The sorting grid is composed of 2 parallel rows of combs that block the stones raised by the rotor, filtering the refined soil which is thus deposited on the surface and levelled by the bar covering the stones.