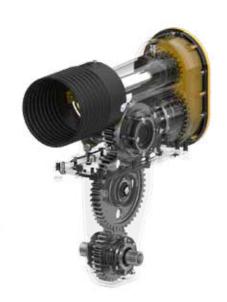

## Alpego Central Transmission

Exclusive and patented for the entire range

The transmission gearbox is designed and built by Alpego. It consists of a speed gear change, which makes it possible to change the rotation speed and of a series of gears transmitting the motion to the rotor. The vertically arranged gears made of cast iron work constantly in contact with the moving soil, which allows a natural heat dispersion.

The whole range of ALPEGO rotary tillers is equipped with the exclusive and patented central gear transmission, completely designed and manufactured in Alpego.

Unlike the competition which provides only 2 support points for the rotor, the patented Alpego system with 4 support points allows to reduce the flexion on the rotation axis by drastically decreasing the loads on the transmission.

#### **1** DOUBLE CENTRAL TRANSMISSION **2** CENTRAL AND LATERAL WITH GEARS IN AN OIL BATH

the whole range of Alpego rotary tillers is equipped with the exclusive and patented central gear transmission in oil bath. Designed and built by Alpego, the vertically arranged gears made of cast iron work constantly in contact with the moving soil, which allows a natural heat dispersion. There is also a gearbox to vary the rotor rotation speeds.