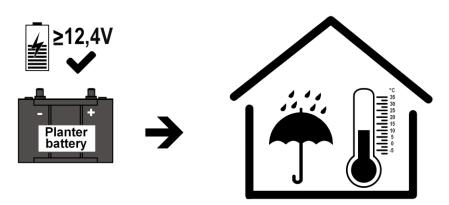

## • OPTIMA BATTERY STORAGE:

During winter time, disconect the battery from the planter and store it in a temparized and dry area in order to avoid the voltage leakage. Load the battery before storage and check the voltage every three to six month. Charge the battry if the voltage is below <12,4 V.