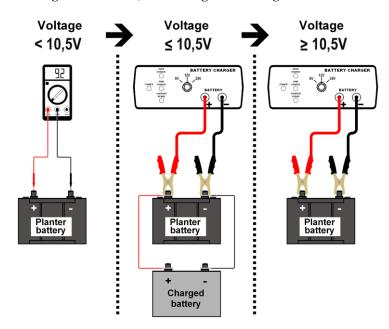

## • OPTIMA BATTERY LOADING:

Check the battery voltage, if the voltage is below <10,5v use a regulated charger and follow the following process.